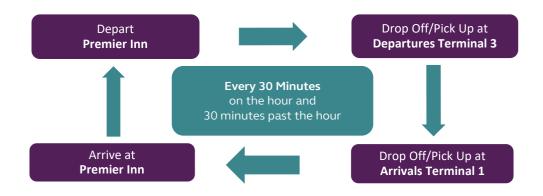

#### Where to find the Premier Inn Shuttle Bus

The Shuttle Bus stops at the **Departure Area on Level 2 of Terminal 3** at the "Buses & Shuttles" area.

As you exit from the Departure Hall, you will need to cross the first lane and **follow the signage for "Buses & Shuttles".** It will be located on your left side.

The bus will wait in the **Terminal 3 Departures Area** for 5 minutes.

The bus will then move to Terminal 1 outside Arrivals "Bus Parking" area, before heading to the hotel.

#### **Shuttle Bus Rules**

- Please be in the Hotel Lobby before advertised departure time
- All services are on a "first come, first served" basis and seats cannot be guaranteed
- Food and drinks are not allowed to be consumed on the bus
- Shuttle bus pick-up and drop off location at Dubai International Airport is at the "Buses & Shuttles" area outside Departures on Level 2 of Terminal 3 and outside Arrivals of Terminal 1 in Bus Parking