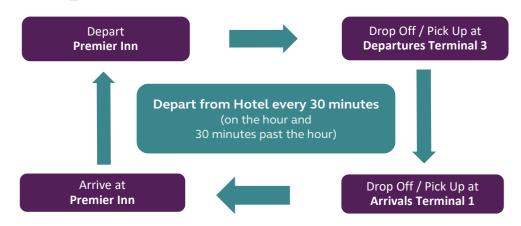

#### Where to find the Premier Inn Shuttle Bus

The Shuttle Bus stops at the **Departure Area on Level 2 of Terminal 3** at the "Buses & Shuttles" area.

As you exit from the Departure Hall, you will need to cross the first lane and **follow the signage for "Buses & Shuttles".** It will be located on your left side.

The bus will wait in the **Terminal 3 Departures Area** for 5 minutes.

The bus will then move to Terminal 1 outside Arrivals "Bus Parking" area, before heading to the hotel.

#### **Shuttle Bus Rules**

- Please be in the Hotel Lobby before advertised departure time
- All services are on a "first come, first served" basis and seats cannot be guaranteed
- Food and drinks are not allowed to be consumed on the bus
- Shuttle bus pick-up and drop off location at Dubai International Airport is at the "Buses & Shuttles" area outside Departures on Level 2 of Terminal 3 and outside Arrivals of Terminal 1 in Bus Parking