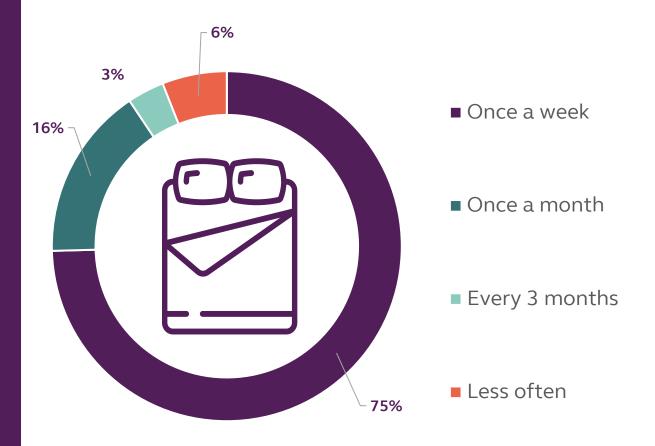

ey | Overview





**Methodology:** Premier Inn Middle East shared the survey with guests and social media followers in 2024. There were 952 respondents from the GCC and rest of the world combined. The reported results only consider respondents residing in the GCC.

#### What is your favourite sleeping position?





#### Favourite sleeping positions by gender





94% Prefer to sleep with lights off





#### 6% Prefer to sleep with lights on







#### Who do you share your bed with?



PARTNER NO-ONE CHILDREN

PETS FRIENDS CUDDLY TOYS

OTHER

# What kind of mattress do you prefer to sleep on?





# Are you happy with the comfort of your current mattress?



## Sleep Survey | Sleep Care

Do you rotate or flip your mattress regularly?





#### How often do you change your bed sheets?





# Thank You

For media enquiries, please contact Sabrina Schouw.

sabrina.schouw@mena.premierinn.com