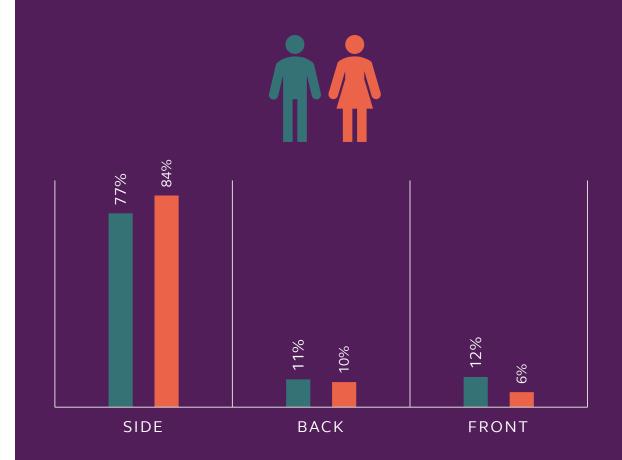

#### Favourite sleeping positions by gender

94% Prefer to sleep with lights off