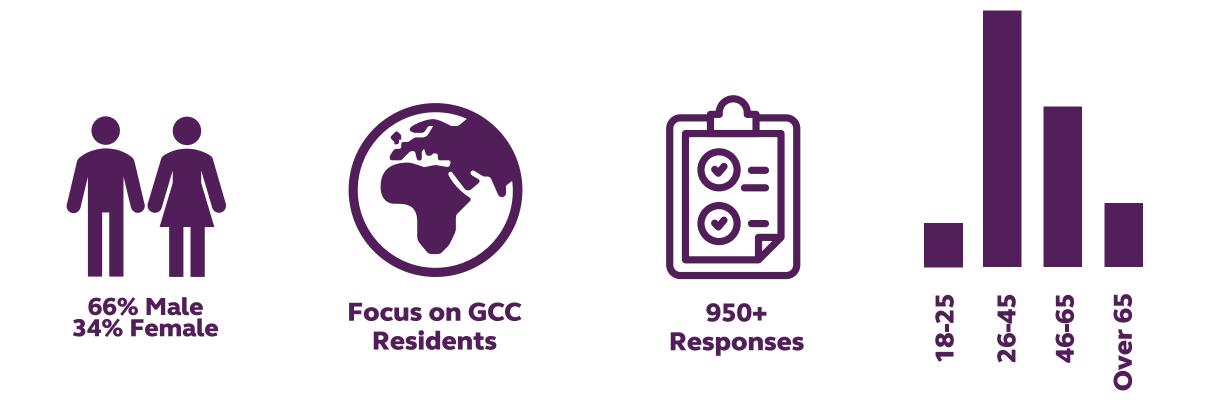

## Sleep Survey | Overview

**Methodology:** Premier Inn Middle East shared the survey with guests and social media followers in 2024. There were 952 respondents from the GCC and rest of the world combined. The reported results only consider respondents residing in the GCC.