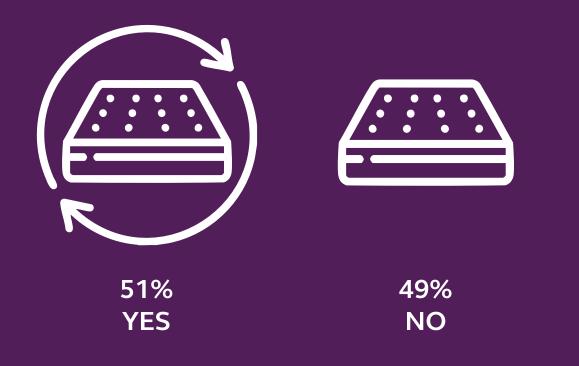

# **Sleep Survey Insights 2025**





## Sleep Survey | Overview





**Methodology:** Premier Inn Middle East shared the survey with guests and social media followers in 2024. There were 952 respondents from the GCC and rest of the world combined. The reported results only consider respondents residing in the GCC.

#### What is your favourite sleeping position?





#### Favourite sleeping positions by gender





94% Prefer to sleep with lights off





#### 6% Prefer to sleep with lights on







#### Who do you share your bed with?



PARTNER NO-ONE CHILDREN

PETS FRIENDS CUDDLY TOYS

OTHER

# What kind of mattress do you prefer to sleep on?





# Are you happy with the comfort of your current mattress?



## Sleep Survey | Sleep Care

Do you rotate or flip your mattress regularly?





#### How often do you change your bed sheets?





# Thank You

For media enquiries, please contact Sabrina Schouw.

sabrina.schouw@mena.premierinn.com