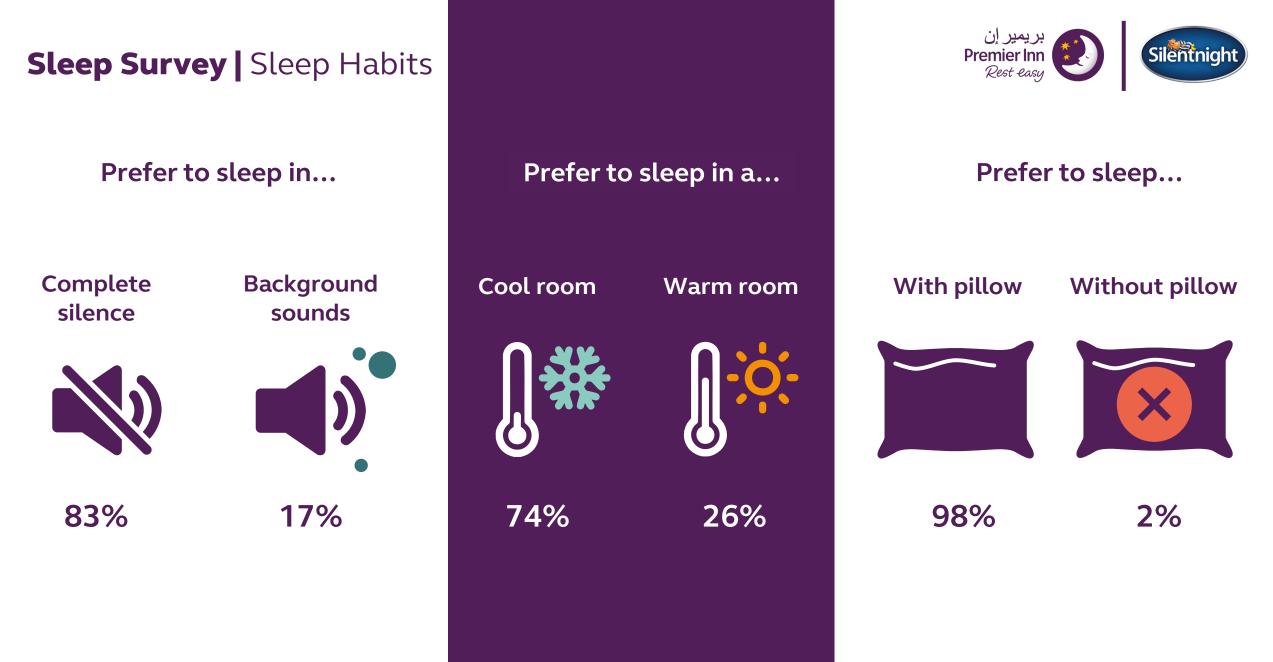

#### Favourite sleeping positions by gender

94% Prefer to sleep with lights off

#### 6% Prefer to sleep with lights on