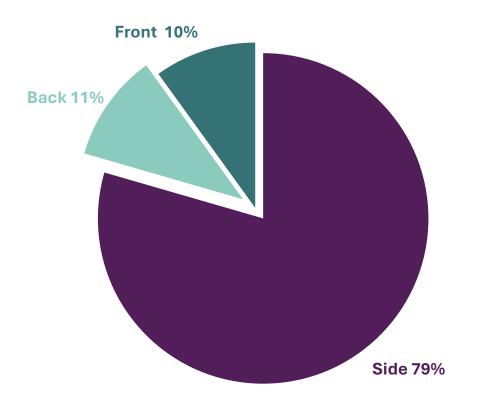

# **Sleep Survey Insights 2025**





## Sleep Survey | Overview





**Methodology:** Premier Inn Middle East shared the survey with guests and social media followers in 2024. There were 952 respondents from the GCC and rest of the world combined. The reported results only consider respondents residing in the GCC.

#### What is your favourite sleeping position?





#### Favourite sleeping positions by gender





94% Prefer to sleep with lights off





#### 6% Prefer to sleep with lights on







#### Who do you share your bed with?



PARTNER NO-ONE CHILDREN

PETS FRIENDS CUDDLY TOYS

OTHER

# What kind of mattress do you prefer to sleep on?





# Are you happy with the comfort of your current mattress?



## Sleep Survey | Sleep Care

Do you rotate or flip your mattress regularly?





#### How often do you change your bed sheets?





# Thank You

For media enquiries, please contact Sabrina Schouw.

sabrina.schouw@mena.premierinn.com