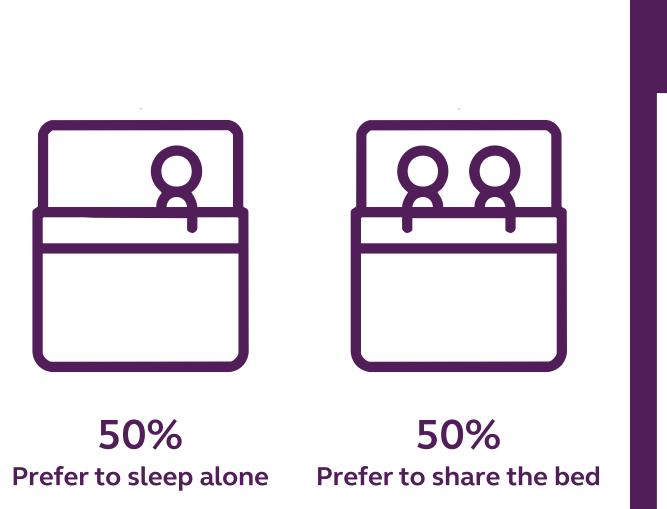

#### Who do you share your bed with?

PARTNER NO-ONE CHILDREN

PETS FRIENDS CUDDLY TOYS

OTHER