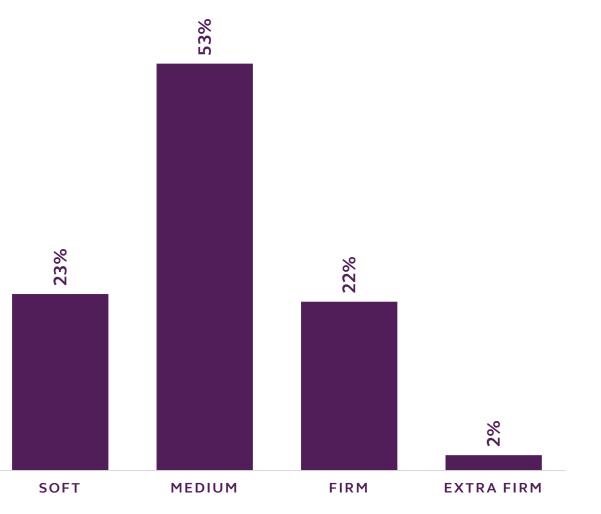

# **Sleep Survey Insights 2025**





## Sleep Survey | Overview





**Methodology:** Premier Inn Middle East shared the survey with guests and social media followers in 2024. There were 952 respondents from the GCC and rest of the world combined. The reported results only consider respondents residing in the GCC.

#### What is your favourite sleeping position?





#### Favourite sleeping positions by gender





94% Prefer to sleep with lights off





#### 6% Prefer to sleep with lights on







#### Who do you share your bed with?



PARTNER NO-ONE CHILDREN

PETS FRIENDS CUDDLY TOYS

OTHER

# What kind of mattress do you prefer to sleep on?





# Are you happy with the comfort of your current mattress?



## Sleep Survey | Sleep Care

Do you rotate or flip your mattress regularly?





#### How often do you change your bed sheets?





# Thank You

For media enquiries, please contact Sabrina Schouw.

sabrina.schouw@mena.premierinn.com