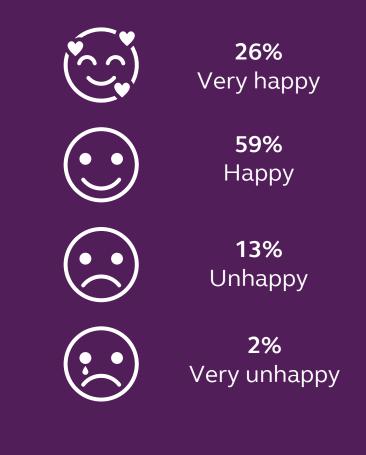

# **Sleep Survey Insights 2025**





## Sleep Survey | Overview





**Methodology:** Premier Inn Middle East shared the survey with guests and social media followers in 2024. There were 952 respondents from the GCC and rest of the world combined. The reported results only consider respondents residing in the GCC.

#### What is your favourite sleeping position?





#### Favourite sleeping positions by gender





94% Prefer to sleep with lights off





#### 6% Prefer to sleep with lights on







#### Who do you share your bed with?



PARTNER NO-ONE CHILDREN

PETS FRIENDS CUDDLY TOYS

OTHER

# What kind of mattress do you prefer to sleep on?





# Are you happy with the comfort of your current mattress?



## Sleep Survey | Sleep Care

Do you rotate or flip your mattress regularly?





#### How often do you change your bed sheets?





# Thank You

For media enquiries, please contact Sabrina Schouw.

sabrina.schouw@mena.premierinn.com