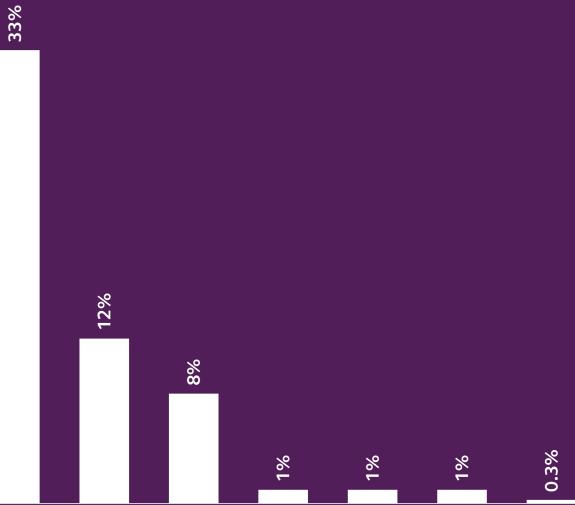

# **Sleep Survey Insights 2025**





## Sleep Survey | Overview





**Methodology:** Premier Inn Middle East shared the survey with guests and social media followers in 2024. There were 952 respondents from the GCC and rest of the world combined. The reported results only consider respondents residing in the GCC.

#### What is your favourite sleeping position?





#### Favourite sleeping positions by gender





94% Prefer to sleep with lights off





#### 6% Prefer to sleep with lights on







#### Who do you share your bed with?



PARTNER NO-ONE CHILDREN

PETS FRIENDS CUDDLY TOYS

OTHER

# What kind of mattress do you prefer to sleep on?





# Are you happy with the comfort of your current mattress?



## Sleep Survey | Sleep Care

Do you rotate or flip your mattress regularly?





#### How often do you change your bed sheets?





# Thank You

For media enquiries, please contact Sabrina Schouw.

sabrina.schouw@mena.premierinn.com